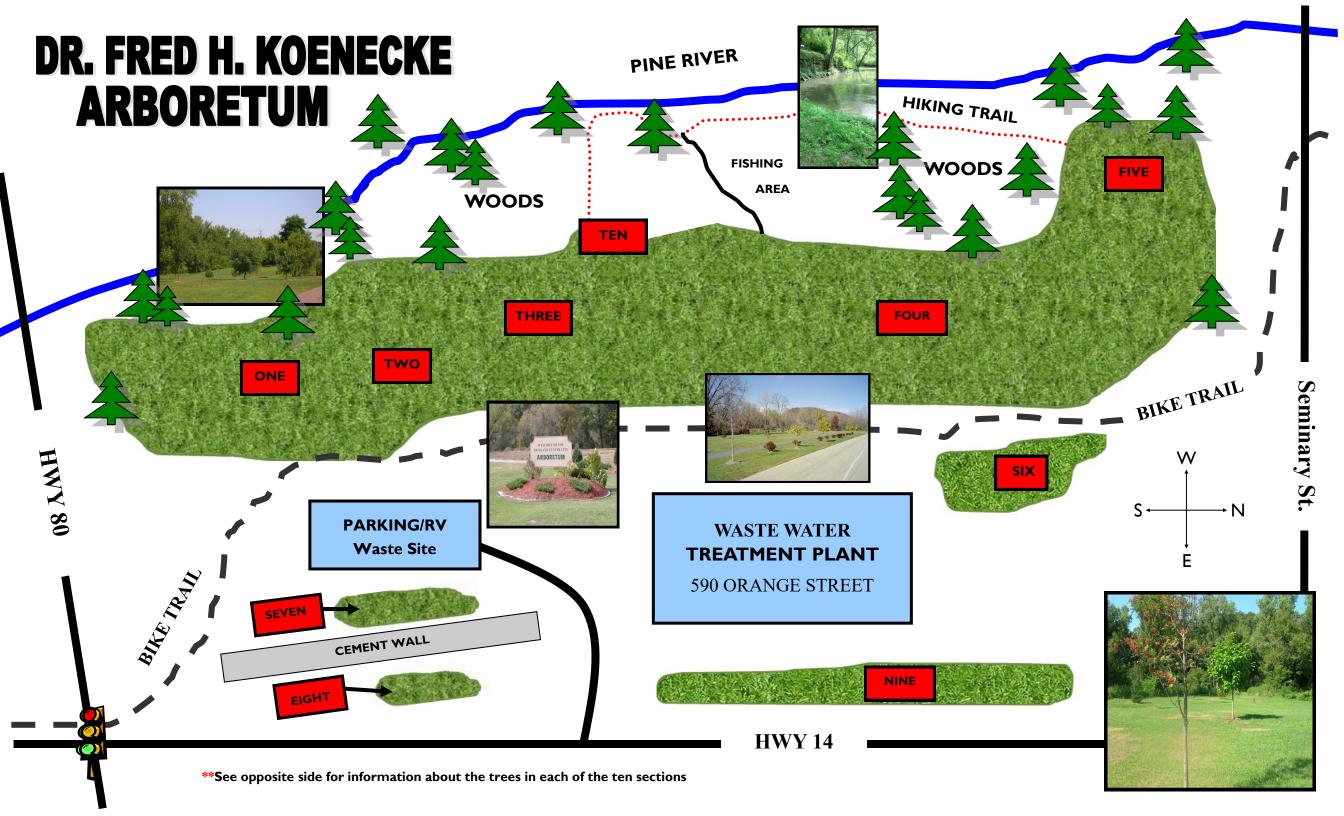

The arboretum is located on Hwy
14 near the City Utilities'
Waste Water Treatment Facility
next to the Pine River.

590 Orange St.

The arboretum is designed for self guided tours 7 days per week. Each tree is labeled with a brief explanation. For more information, Call 647-8108 Ex. 2 or log on to the City's web site at:

# DR. FRED H. KOENECKE ARBORETUM

590 Orange St. Richland Center, WI

### **SECTION ONE**

| Bald Cypress         | Birch, Paper          |             | Birch, Riv  | er                     | Cherry, Canada Red     | Cherry, Choke Amur    |
|----------------------|-----------------------|-------------|-------------|------------------------|------------------------|-----------------------|
| Flowering Crabs      | Hawthorne             |             | Hawthori    | ne, Crimsoncloud       | Hawthorne, Crusader    | Lilac, Japanese Tree  |
| Locust, Honey        | Locust, Honey Skyline |             | Pear, Sum   | nmercrisp              | Pine, Austrian         | Pine, Eastern White   |
| Plum, Flowering      | Spruce, Black Hills   |             | Spruce, B   | lue                    | Spruce, Norway         |                       |
|                      |                       |             | SE          | CTION TWO              |                        |                       |
| Birch, River         | Cedar, Red            |             | Dogwood     | d, Grey                | Dogwood, Red Osier     | Dogwood, Silky        |
| Hackberry, Common    | Maple, Silver         |             | Mountain    | ash, Showy             | Pear, Autumn Blaze     | Pine, Eastern White   |
| Spruce, Black Hills  | Spruce, Blue          |             | Tamarack    | <                      | Willow, Corkscrew      | Willow, Niobe         |
| Flowering Crabs      | Spruce, Norway        |             |             |                        |                        |                       |
|                      |                       |             | SEC         | TION THREE             |                        |                       |
| Flowering Crabs      | Hackberry, Common     |             | Lilac, Japa | nese Tree              | Maple, Norway          | Many Shrubs           |
|                      |                       |             | SE          | CTION FOUR             |                        |                       |
| Alder, Black         | Alder, Speckled       |             | Arborvita   | e, American            | Ash, Blue              | Ash, Green            |
| Ash, Summit          | Ash, White            |             | Aspen, Q    | uaking                 | Bald Cypress           | Birch, River          |
| Boxelder             | Buckeye, Ohio         |             | Butternut   | :                      | Catalpa                | Cedar, Red            |
| Cherry, Montmorency  | Elm, Discovery        |             | Elm, Fron   | tier                   | Elm, New Horizon       | Elm, Regal            |
| Elm, Valley Forge    | Fir, Balsam           |             | Fir, White  | e                      | Ginkgo                 | Hackberry, Common     |
| Hawthorn             | Hawthorne, Washington | ı           | Hickory,    | Pignut                 | Hickory, Shagbark      | Honebeam              |
| Kentucky Coffee Tree | Linden, Am. Centry    |             | Linden, A   | merican                | Linden, Glenieven      | Linden, Greenspire    |
| Linden, Greenspire   | Linden, Redmond       |             | Locust, B   | lack                   | Locust, Honey Imperial | Maple, Amur           |
| Maple, Armstrong     | Maple, Autumn Blaze   |             | Maple, Cı   | rimson King            | Maple, Deborah         | Maple, Emerald, Queen |
| Maple, Fall Fiesta   | Maple, Norway         |             | Maple, Re   | ed                     | Maple, Sienna          | Maple, Silver         |
| Maple, Sugar         | Mountainash, European |             | Mulberry    | , Russian              | Oak, Black             | Oak, Burr             |
| Oak, Chinkapin       | Oak, Pin              |             | Oak, Swa    | mp White               | Pine, Austrian         | Pine, Black           |
| Pine, Eastern White  | Pine, Jack            |             | Pine Scot   | ch                     | Popular, Bolleane      | Popular, Lombardy     |
| Pine, Siouxland      | Redbud                |             | Servicebe   | erry                   | Spruce, Serbian        | Spruce, Colorado Blue |
| Spruce, White        | Sycamore              |             | Tamarack    | (Larch)                | Walnut, Eastern Black  | Willow, Weeping       |
| SECTION              | I FIVE                |             | SECTIO      | N SIX                  | SECTION                | I SEVEN               |
| Arborvitae, Am       | Birch, Cutleaf        | Flowering C | Crabs       | Lilac, Japanese Tree   | Birch, Paper           | Pine, Eastern White   |
| Dinah Harisana       | Director Diversi      | Lassus Dias | d.          | Maria Dainantan Caldan | Disco le els           | Common Disabilities   |

| Arborvitae, Am     | Birch, Cutleaf | Flowering Crabs | Lilac, Japanese Tree    | Birch, Paper   | Pine, Eastern White        |
|--------------------|----------------|-----------------|-------------------------|----------------|----------------------------|
| Birch, Heritage    | Birch, River   | Locust, Black   | Maple, Princeton Golden | Pine, Jack     | Spruce, Black Hills        |
| Birch, White Spire | Birch, Yellow  | Flowering Pear  |                         | Spruce, Norway | Assorted Weeping Varieties |

Washington Hawthorn Flowering Crabs

### **SECTION EIGHT**

### **SECTION NINE**

### SECTION TEN

| vering Crabs      | Norway Maple        | Flowering Crabs | Lilac, Japanese Tree | 50 different varieties of Hostas                      |
|-------------------|---------------------|-----------------|----------------------|-------------------------------------------------------|
| ıntain Ash, Showy | Spruce, Black Hills | Flowering Pear  | Spruce, Black Hills  | Over 30 different varieties of Flowering Crabs in all |

Spruce, Norway Spruce, Norway Sections of the Arboretum