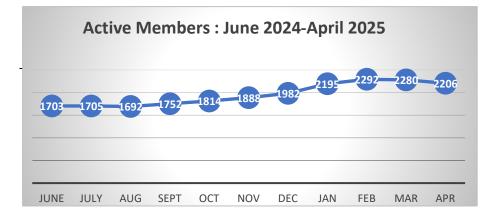

April 30, 2024 revenues = \$167,637.92; April 30, 2025 reveues = \$183,306.16. 1-year Increase of \$15,668.24

| Current Active Memberships  |       |  |
|-----------------------------|-------|--|
| 12-Month                    | 1202  |  |
| 3-Month                     | 21    |  |
| 1-Month                     | 765   |  |
| EFT-Bank (Monthly)          | 174   |  |
| other                       | 44    |  |
| <b>Total Active Members</b> | 2,206 |  |