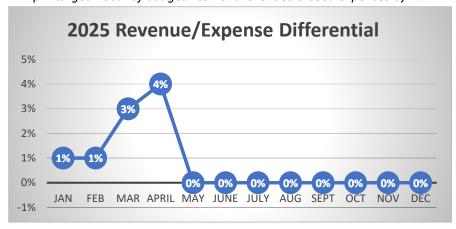

January 1-April 30, 2025 Financal Review

As of April 30, 2025 - Overall Revenues at 36% of budget (3% over); Overall Expenses at 32% (1% under) of target April target = 33% of budget. Current revenues exceed expenses by 4%