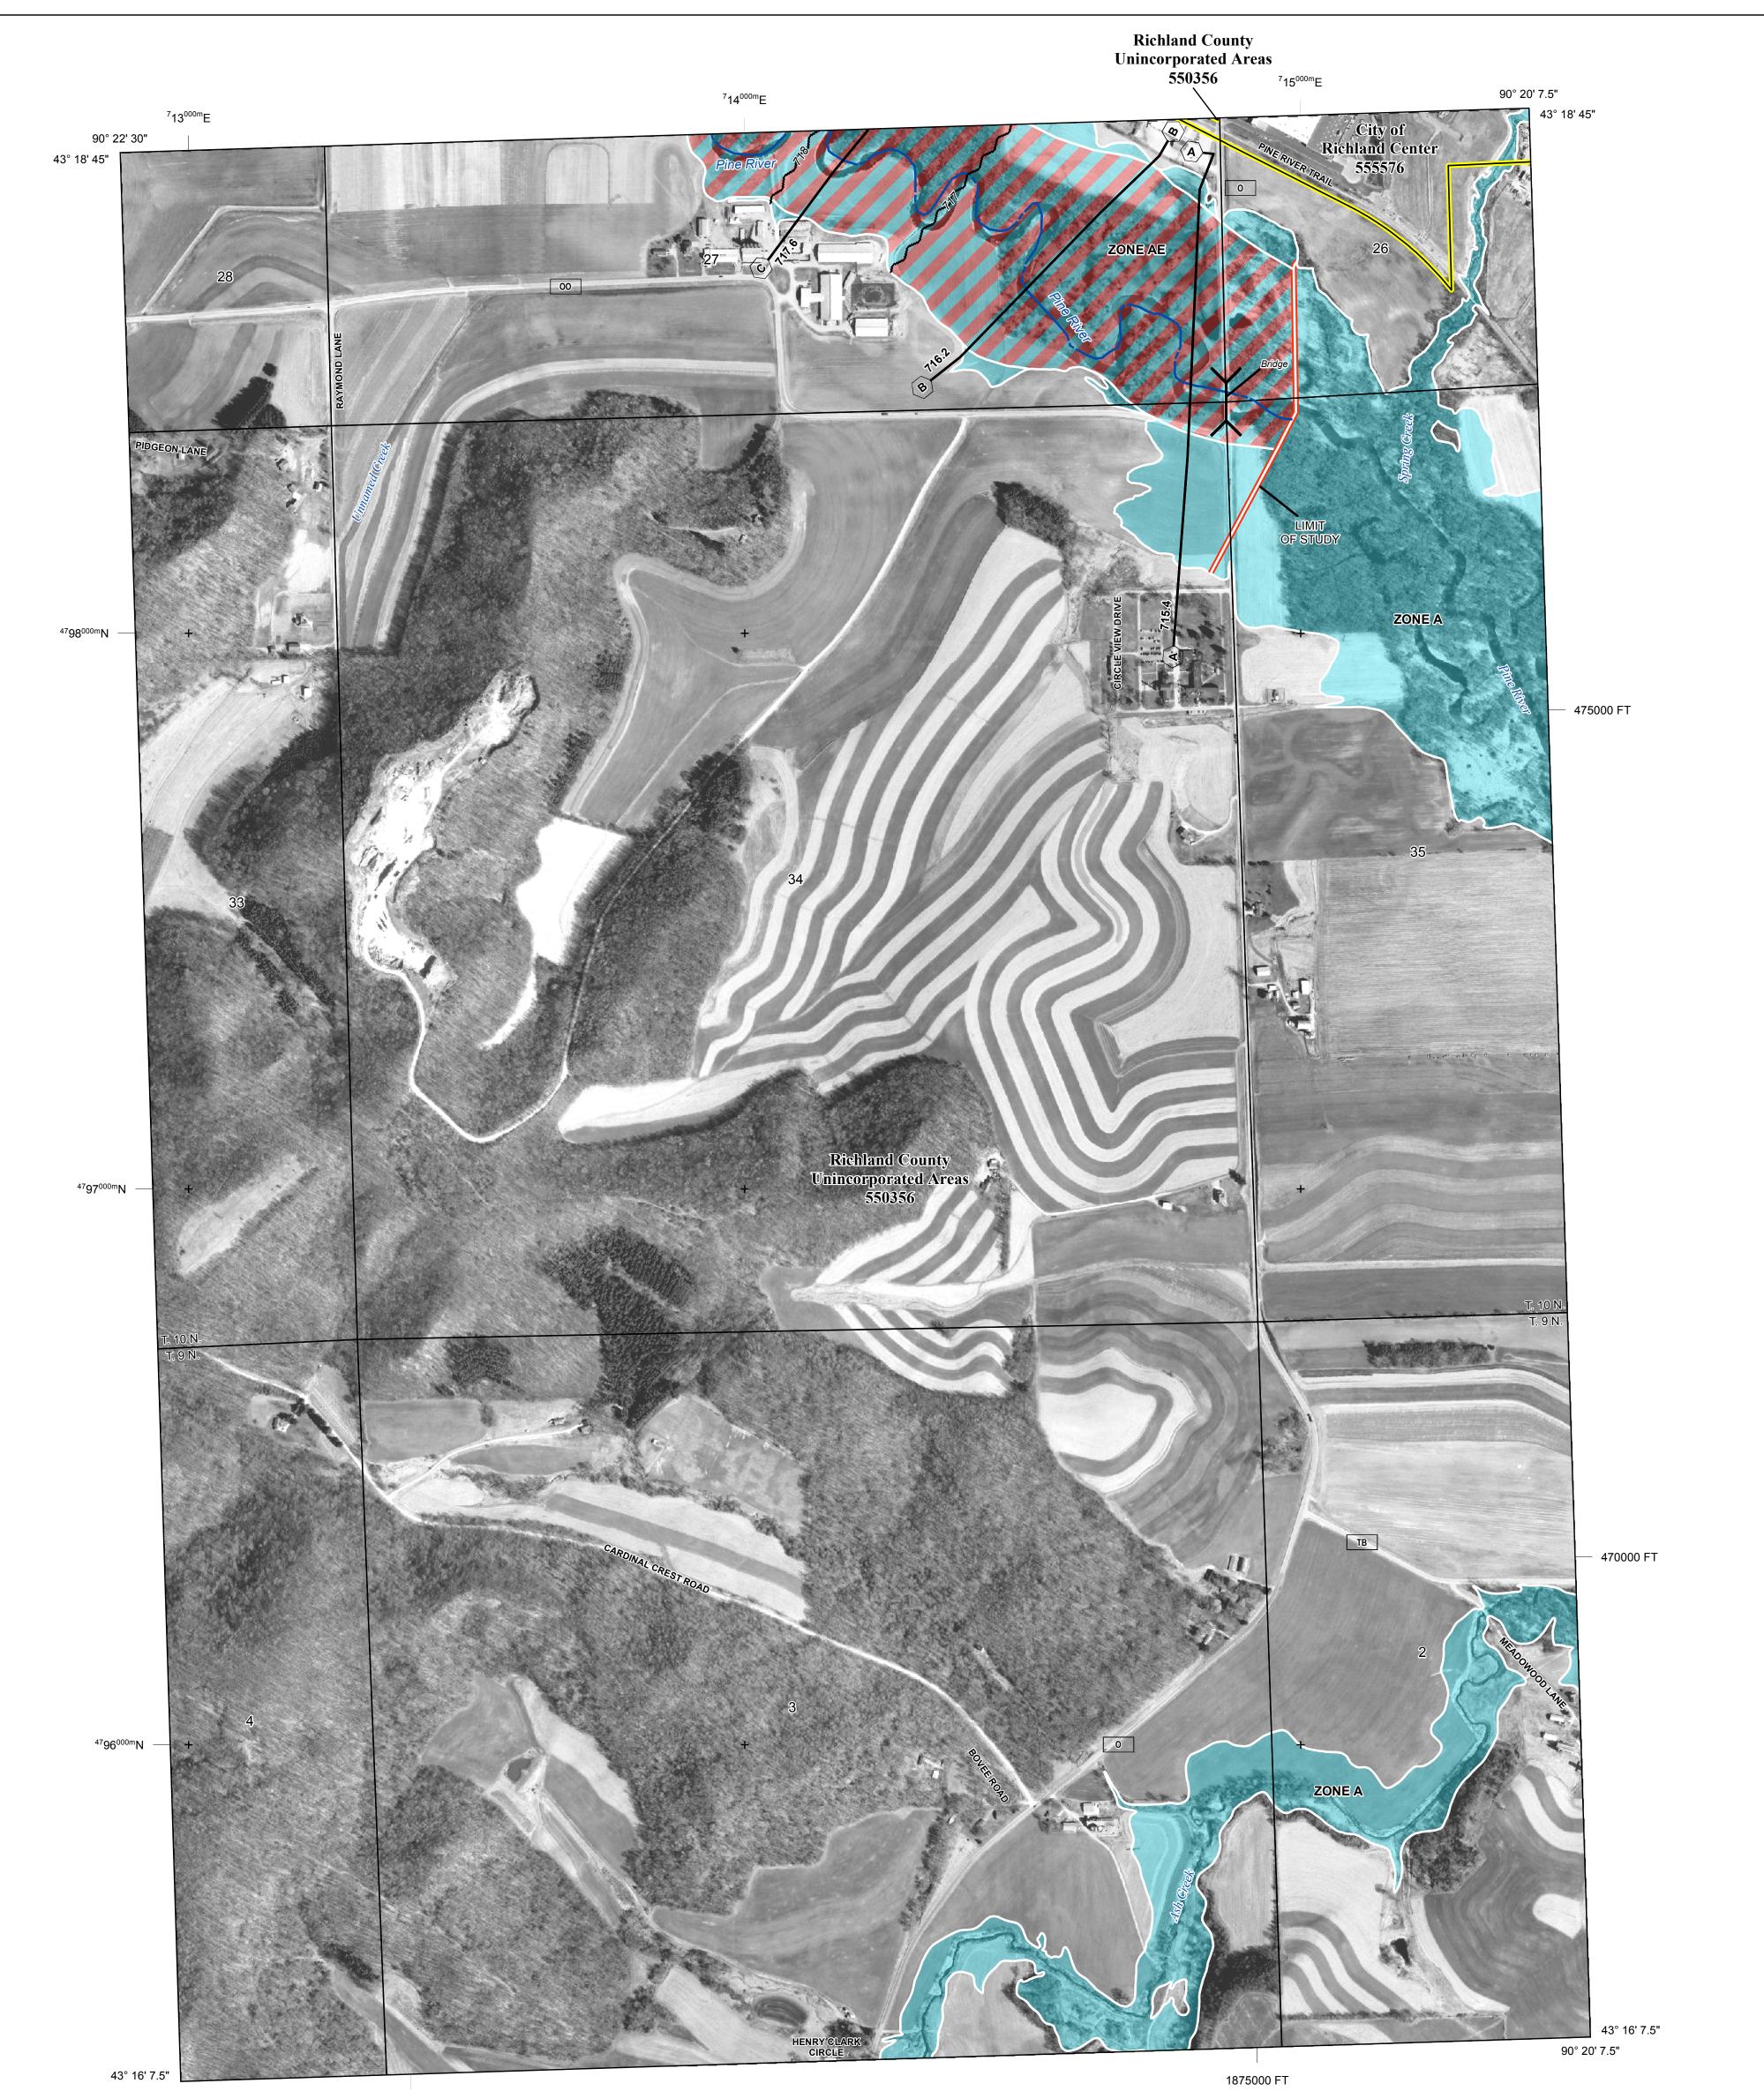

90° 22' 30"

1870000 FT

NOTES TO USERS

NOTE: MAP AREA SHOWN ON THIS PANEL IS LOCATED WITHIN TOWNSHIP 10 NORTH, RANGE 1 EAST AND TOWNSHIP 9 NORTH, RANGE 1 EAST.

For information and questions about this map, available products associated with this FIRM including