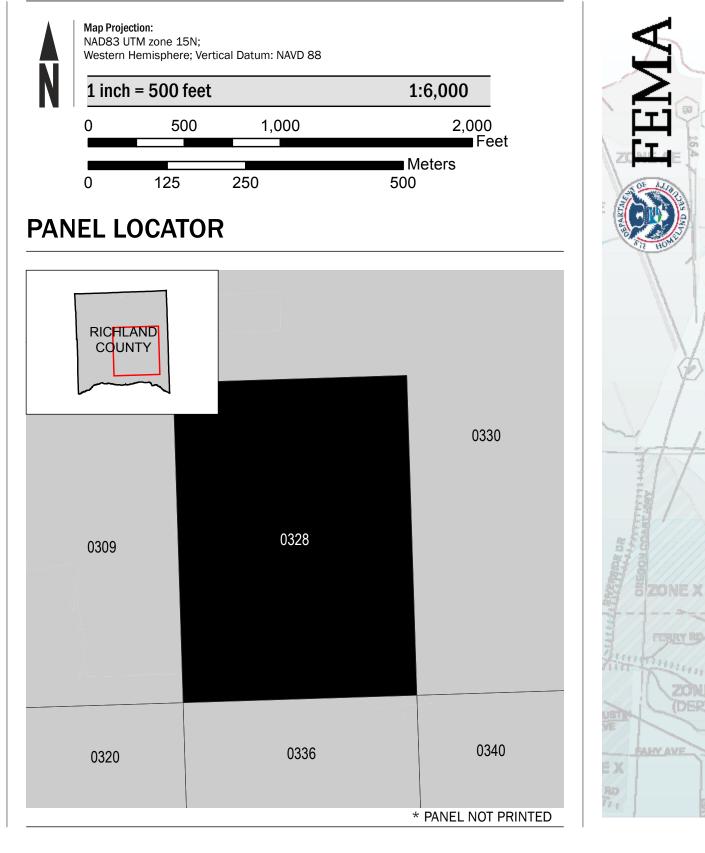

## SCALE

National Flood Insurance Program NATIONAL FLOOD INSURANCE PROGRAM FLOOD INSURANCE RATE MAP RICHLAND COUNTY, WISCONSIN And Incorporated Areas PANEL 328 of 500Panel Contains: COMMUNITY NUMBER PANEL SUFFIX RICHLAND CENTER, 555576 0328 D CITY OF RICHLAND COUNTY 550356 0328 D **PRELIMINARY** April 17, 2014 **VERSION NUMBER** 2.2.2.1 MAP NUMBER 55103C0328D