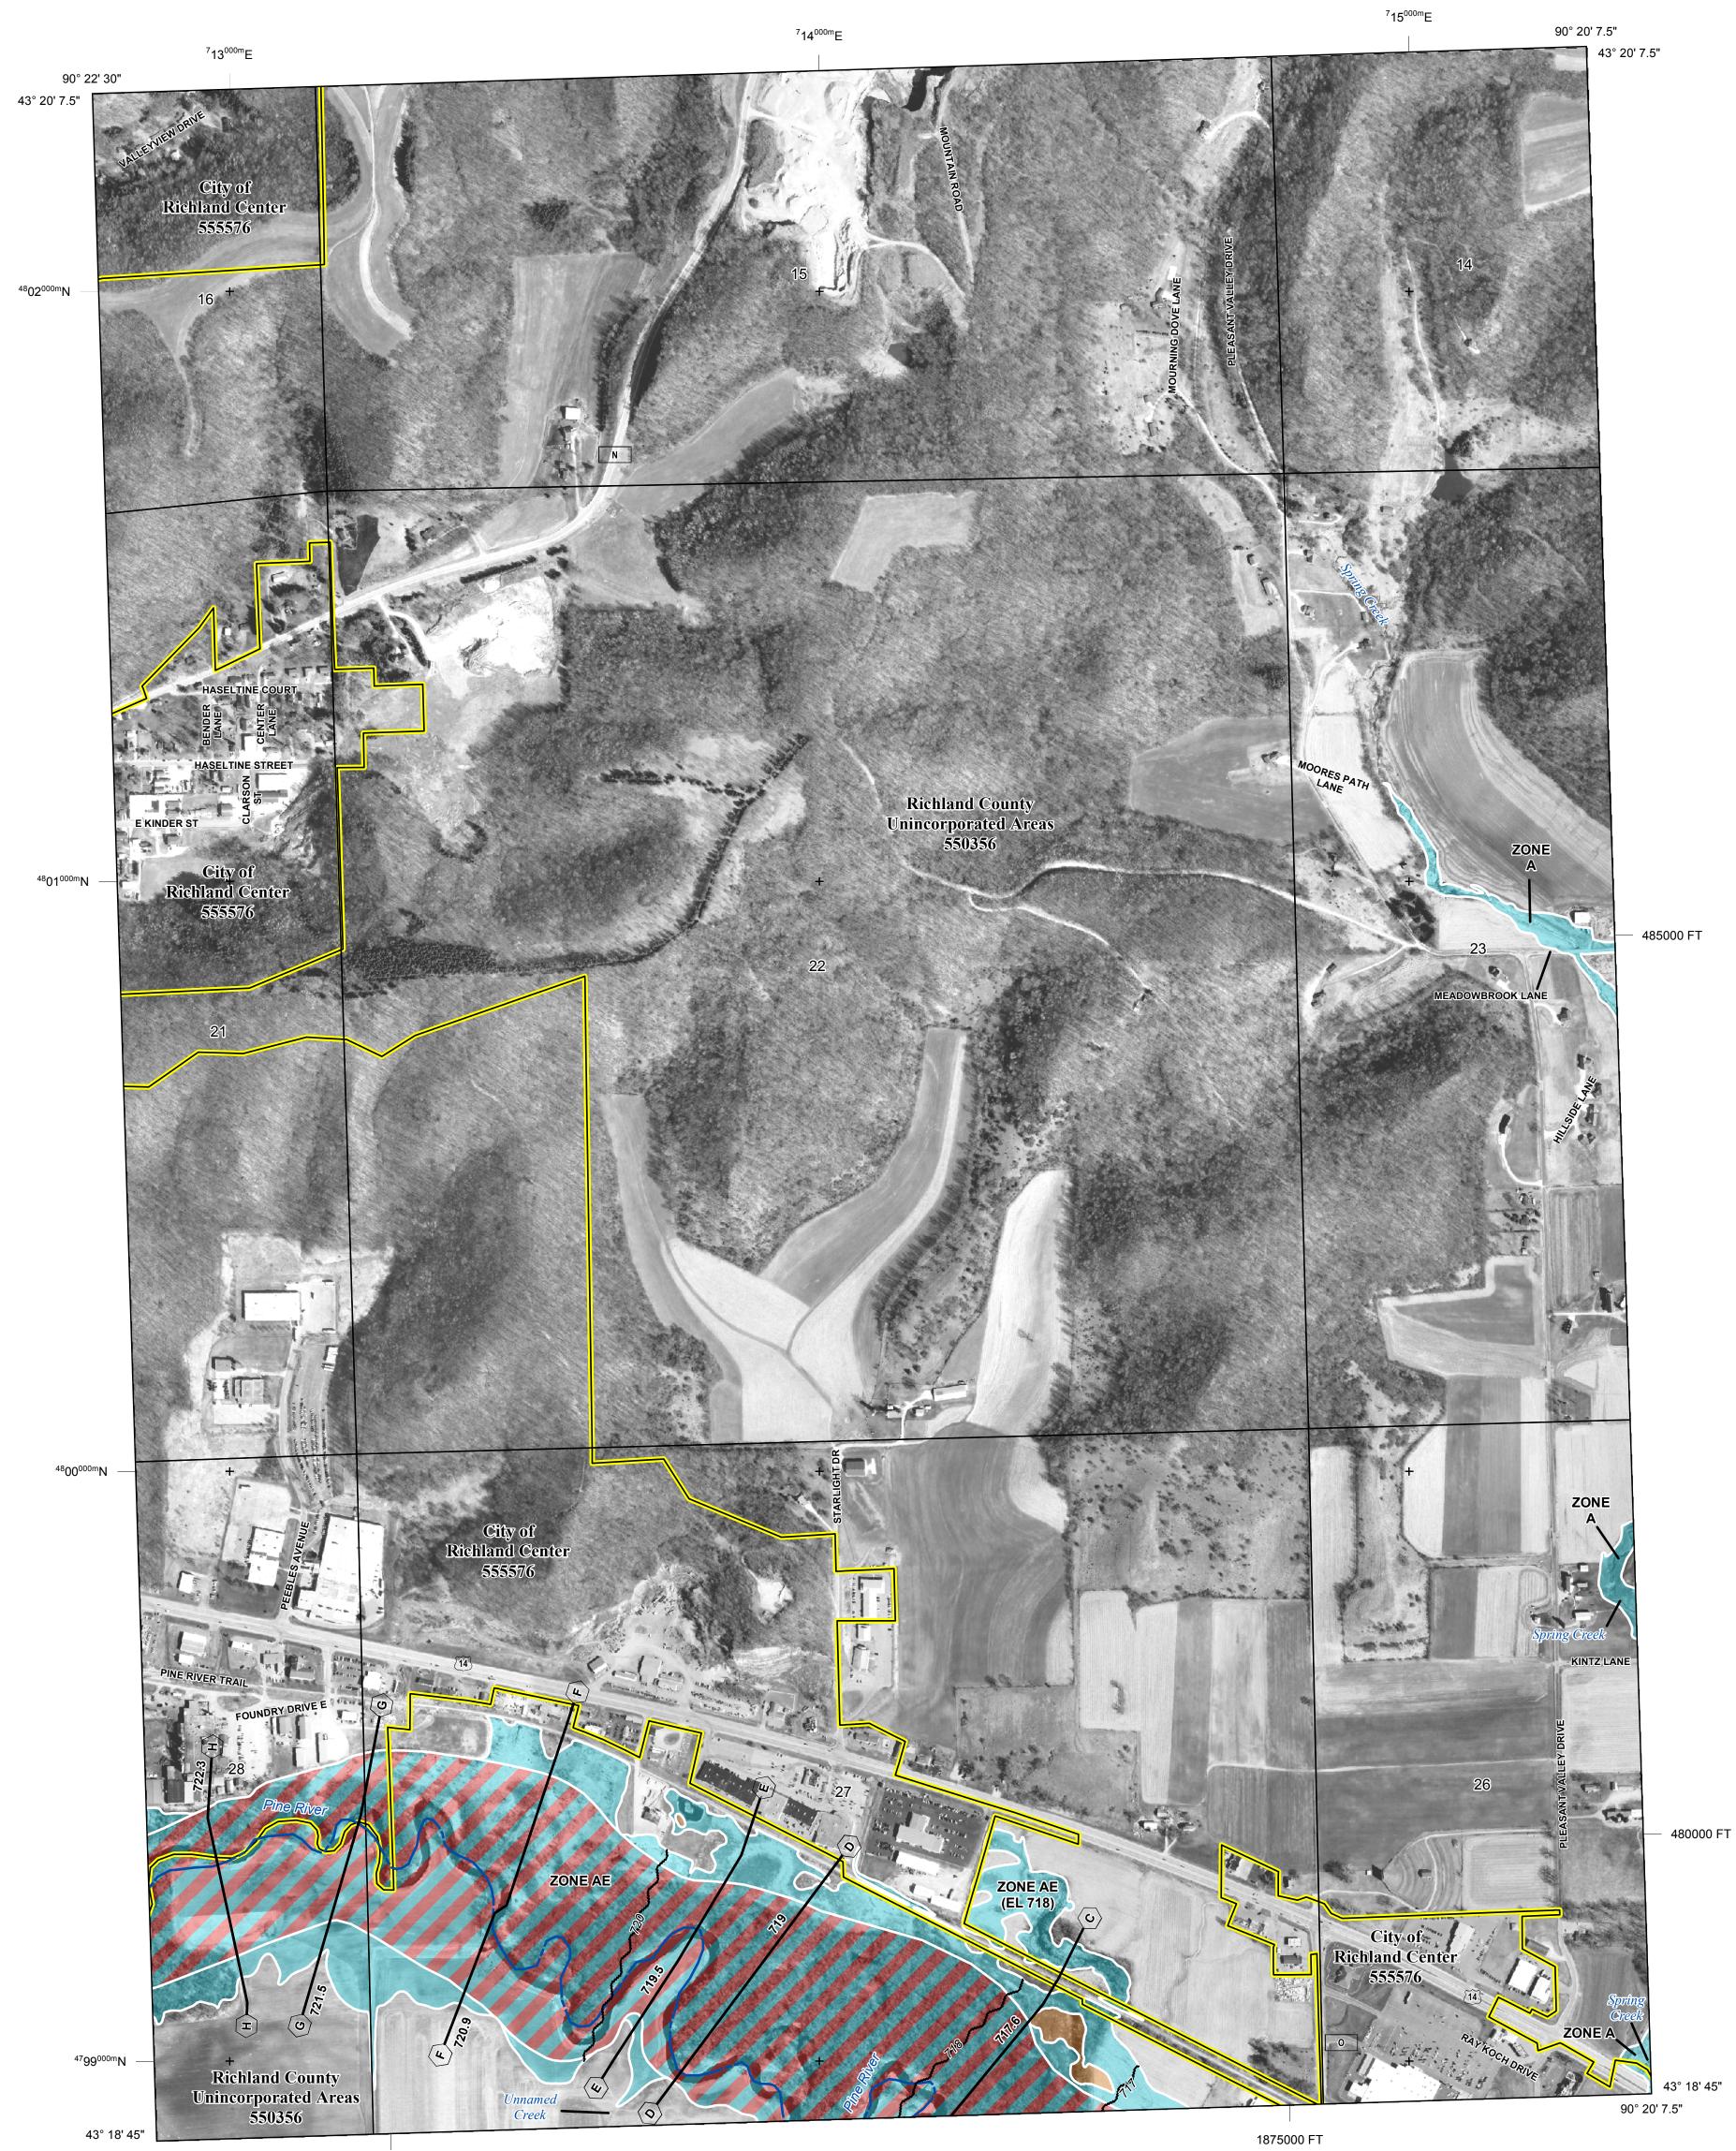

## SCALE

National Flood Insurance Program NATIONAL FLOOD INSURANCE PROGRAM FLOOD INSURANCE RATE MAP RICHLAND COUNTY, WISCONSIN And Incorporated Areas PANEL 328 of 500Panel Contains: COMMUNITY NUMBER PANEL SUFFIX RICHLAND CENTER, 555576 0328 D CITY OF RICHLAND COUNTY 550356 0328 D **PRELIMINARY** April 17, 2014 **VERSION NUMBER** 2.2.2.1 MAP NUMBER 55103C0328D