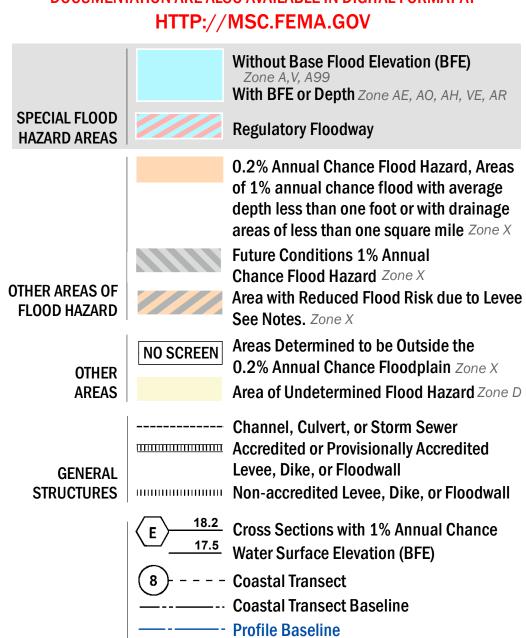

## FLOOD HAZARD INFORMATION

SEE FIS REPORT FOR ZONE DESCRIPTIONS AND INDEX MAP THE INFORMATION DEPICTED ON THIS MAP AND SUPPORTING **DOCUMENTATION ARE ALSO AVAILABLE IN DIGITAL FORMAT AT** 

**Hydrographic Feature** 

**Jurisdiction Boundary** 

----- 513 ---- Base Flood Elevation Line (BFE)

Limit of Study

OTHER

**FEATURES** 