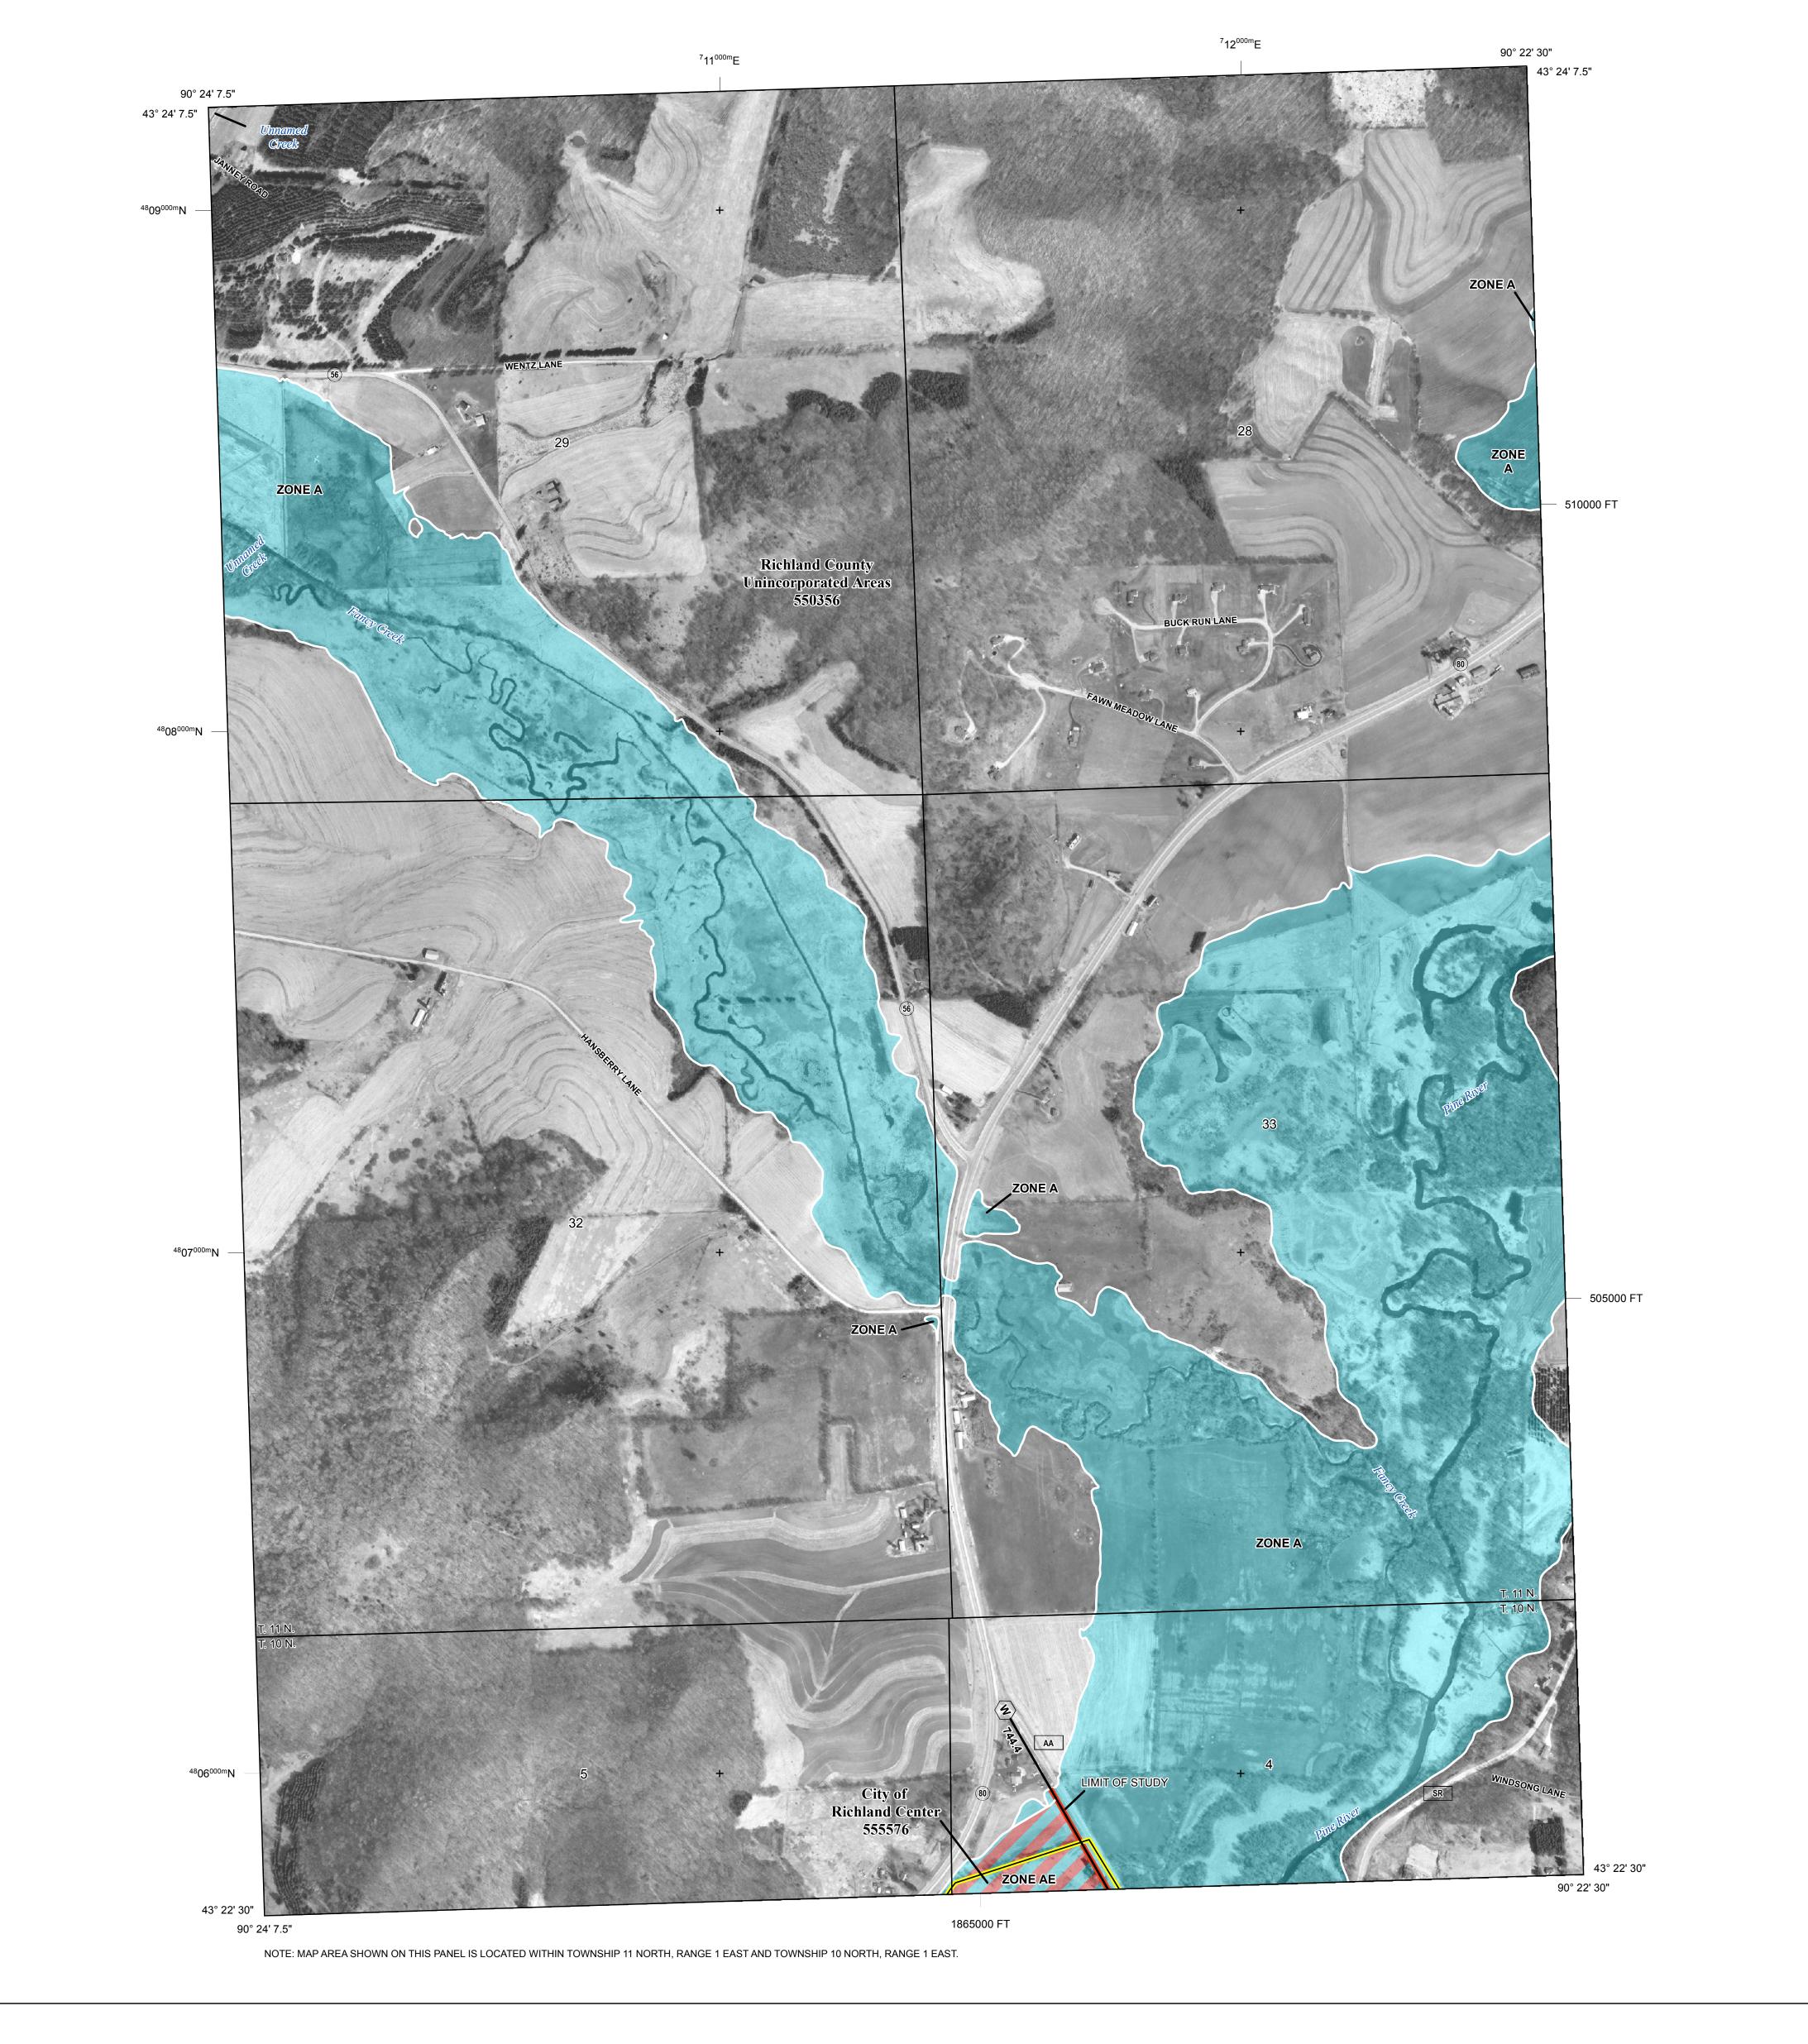

## FLOOD HAZARD INFORMATION

SEE FIS REPORT FOR ZONE DESCRIPTIONS AND INDEX MAP THE INFORMATION DEPICTED ON THIS MAP AND SUPPORTING **DOCUMENTATION ARE ALSO AVAILABLE IN DIGITAL FORMAT AT** 

**Hydrographic Feature** 

**Jurisdiction Boundary** 

----- 513 ---- Base Flood Elevation Line (BFE)

Limit of Study

OTHER

**FEATURES** 

Base map information shown on this FIRM was provided by the Wisconsin Regional Orthophotography Consortium (WROC). The aerial photography was acquired in the spring of 2010 to create 1":1000" scale digital orthophotos with 18-inch resolution.

## **PANEL LOCATOR**

National Flood Insurance Program FEMA 5 ZONE X

NATIONAL FLOOD INSURANCE PROGRAM

FLOOD INSURANCE RATE MAP RICHLAND COUNTY, WISCONSIN And Incorporated Areas

PANEL 194 OF 500

Panel Contains: COMMUNITY RICHLAND CENTER,

NUMBER PANEL SUFFIX 555576 CITY OF RICHLAND COUNTY 550356 0194

> **PRELIMINARY April 17, 2014**

> > **VERSION NUMBER** 2.2.2.1 **MAP NUMBER** 55103C0194D **EFFECTIVE DATE** August 08, 8888